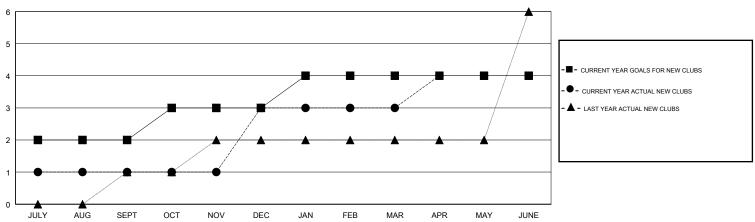

## GOALS AND ACTUAL NEW CLUBS CUMULATIVE

| DROPPED CLUBS: 7 |     |
|------------------|-----|
| DROPPED MEMBERS  |     |
| DECEASED         | 25  |
| CLUB CANCELLED   | 29  |
| OTHER            | 453 |
| TOTAL            | 507 |